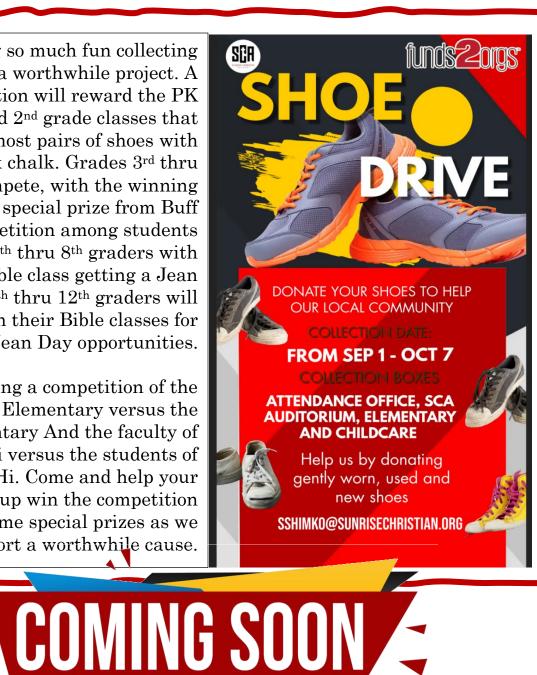

Junior High and 9th graders will have their normal class schedule.

SCA is having so much fun collecting used shoes for a worthwhile project. A new competition will reward the PK through 1<sup>st</sup> and 2<sup>nd</sup> grade classes that collects the most pairs of shoes with special sidewalk chalk. Grades 3<sup>rd</sup> thru 5<sup>th</sup> will also compete, with the winning class receiving a special prize from Buff 'n Stuff. Competition among students will continue for 6<sup>th</sup> thru 8<sup>th</sup> graders with the winning Bible class getting a Jean Day. As well, 9<sup>th</sup> thru 12<sup>th</sup> graders will compete within their Bible classes for Jean Day opportunities.

We are also doing a competition of the students in Elementary versus the faculty of Elementary And the faculty of JrHi/SrHi versus the students of JrHi/SrHi. Come and help your competition group win the competition and enjoy some special prizes as we support a worthwhile cause.